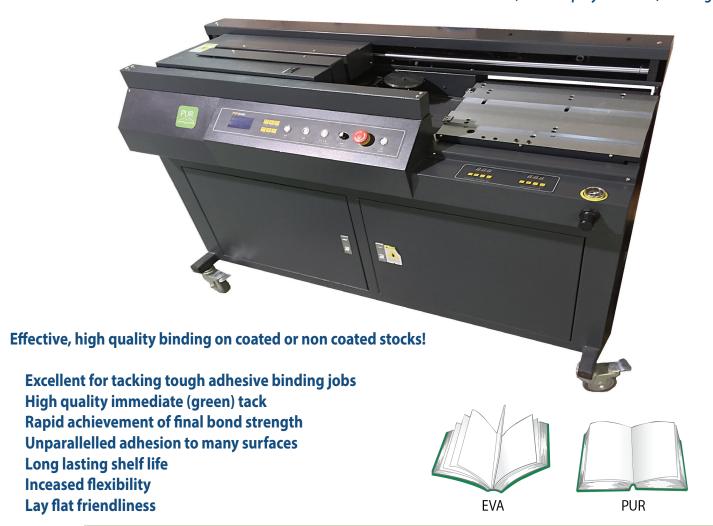

## **GW 460A PUR** PERFECT BINDER

The newest addition to the perfect binder line, the 460A PUR perfect binder combines all of the great features of our EVA hot melt adhesive binders with the innovative PUR (reactive polyurethane) binding

| Electrical             | 220-240V, Single Phase, 20A |
|------------------------|-----------------------------|
| Floor model            | Yes                         |
| Cycle Speed            | 450 cycles/hour             |
| Max binding length     | 18.1" (45.9 cm)             |
| Max thickness          | 2.36" (6 cm)                |
| Notching               | 24 blades                   |
| <b>Dust extraction</b> | Vacuum, enclosed            |
| Automation             | Fully automated             |
| Cover Insertion        | Manual                      |