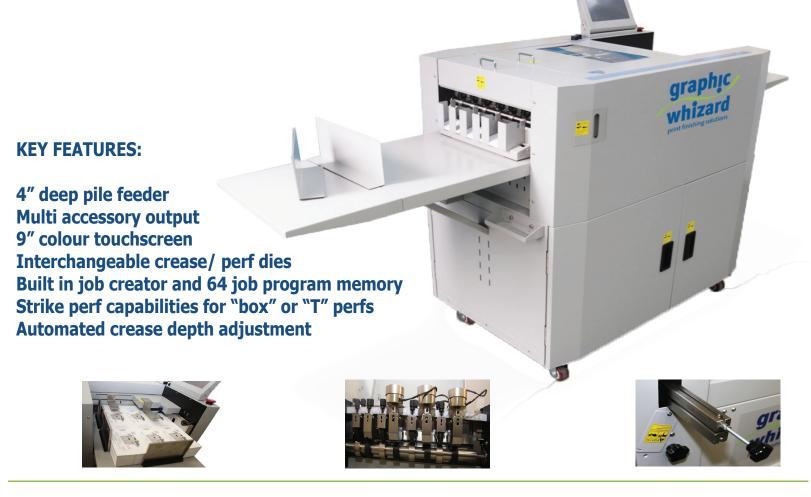

## PT 8336SCC MULTI Slitter/Cutter/Creaser

| Electrical | 110-130V, 50/60 Hz, 15A |
|------------|-------------------------|
|------------|-------------------------|

Paper size Min- 8.26" x 8.26" Max- 13" x 25.6"

Paper Type Non Coated, Coated, Laminated

Margin Slit Side trim 0.125" – 1.5"

**Gutter Slit** Width 0.2"- 0.59" \*larger gutters will output on the exit tray

**Linear Multi Tool Options** Linear Strike perf option, up to 4 12 or 24 Tpi perf tools

Linear score or kiss cut tools

Interchangeable Crease/Perf Dies Crease die options- .6mm, 1mm, 1.2mm, 1.4mm. Perf Die Options- 12 Tpi or 24 Tpi

8 depth settings controlled through the touch screen

**Document Weight** 150-400 gsm

Slit-Cut-Crease Up to 6 slits, 32 cuts, 32 creases per sheet
Speed 25 sheets a minute (8.5" x 11" 2 cuts, 1 crease)

Image Shift Compensation Both X and Y axis

Image Shrink/Stretch Compensation Both X and Y axis